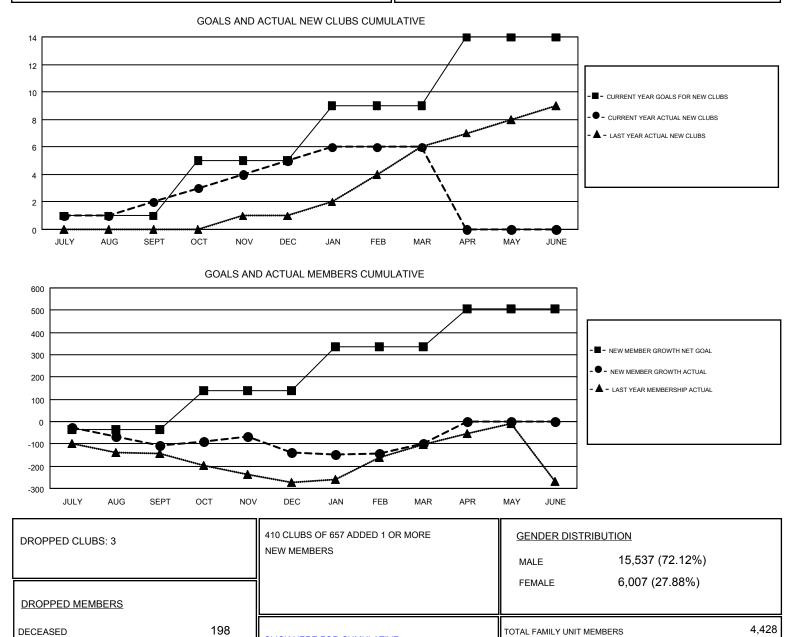

## GMT: DENNIS STEVENSON, JUDY HANKOM

| Clubs                 |               |           |               | Members               |                                                                |                                                              |                                                    |
|-----------------------|---------------|-----------|---------------|-----------------------|----------------------------------------------------------------|--------------------------------------------------------------|----------------------------------------------------|
| RESULTS FOR 2016-2017 |               |           |               | RESULTS FOR 2016-2017 |                                                                |                                                              |                                                    |
| QUARTER               | NEW CLUB GOAL | NEW CLUBS | DROPPED CLUBS | QUARTER               | NEW MEMBER GROWTH<br>NET GOAL (not reinstated<br>or transfers) | NEW MEMBER<br>GROWTH ACTUAL (not<br>reinstated or transfers) | DROPPED<br>MEMBERS ACTUAL<br>(including transfers) |
| JULY/AUG/SEPT         | 1             | 2         | 1             | JULY/AUG/SEPT         | -36                                                            | 400                                                          | 509                                                |
| OCT/NOV/DEC           | 4             | 3         | 2             | OCT/NOV/DEC           | 176                                                            | 479                                                          | 508                                                |
| JAN/FEB/MAR           | 4             | 1         | 0             | JAN/FEB/MAR           | 195                                                            | 433                                                          | 395                                                |
| APR/MAY/JUNE          | 5             | 0         | 0             | APR/MAY/JUNE          | 173                                                            | 0                                                            | 0                                                  |

CLICK HERE FOR CUMULATIVE

MEMBERSHIP DATA

3

1,211

1,412

2,244

FAMILY MEMBERS PAYING HALF

DUES